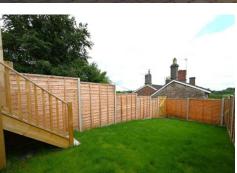

"Aldhelm Rise is a fantastic brand-new development, comprising four contemporary houses finished to an extremely high standard and boasting convenient private parking, fully enclosed and private rear gardens and far-reaching valley views." An entrance porch opens into an impressive open plan ground floor which is of a good size, providing lounge area to front, home office space and an attractive fitted kitchen with integrated appliances, ample space for a dining table and patio doors opening directly onto a private patio. There is a handy storage cupboard and cloakroom. The entire ground floor space benefits from mains gas underfloor central heating and the lounge area has a pleasant dual aspect. On the first floor are two double bedrooms, the master bedroom has a walk-in wardrobe space (which we are advised has plumbing in place for an ensuite if required) and lovely far-reaching views. The bathroom has a mixer shower over the bath with tiling to splash prone areas. Full gas central heating and double glazing. Outside to front are two private allocated parking spaces. To the rear is a fully enclosed garden with an initial patio fed from the kitchen with timber steps leading down to a lawned area. The garden is also accessed via a gated rear pathway. Each property has a LABC Structural warranty of 10 years. The properties are ready for occupation and are sure to appeal to a wide range of buyers. Please note: There will be a self run Management Company in place at the point of the last property to Complete. Fees are yet to be agreeable, however believed to be £200pa.