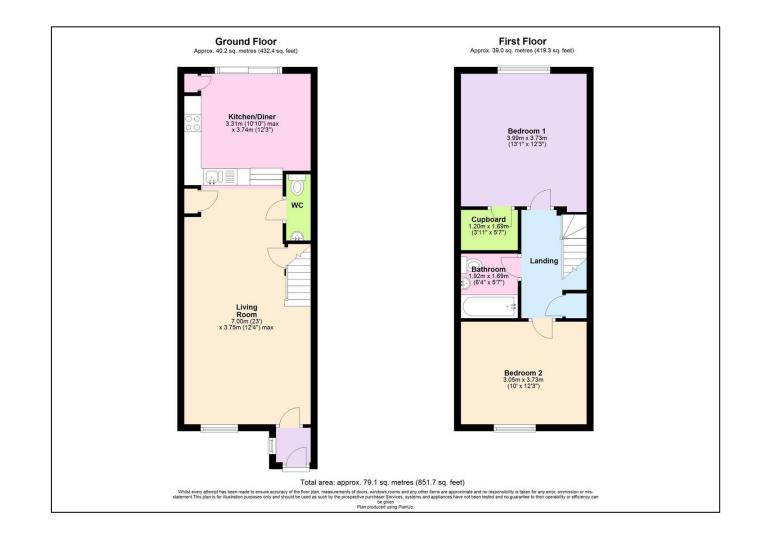

## 3 Aldhelm Rise Bowden Hill BA3 4EN

£259,950

- A superb terrace village home with far reaching views
- Light and airy lounge area with wood effect flooring
- Natural space for a home office desk
- Attractive fitted kitchen with ample space for a dining table
- Patio doors opening from the kitchen directly onto the rear garden
- Two double bedrooms, the master bedroom has contingency for an ensuite

"Aldhelm Rise is a fantastic brand-new development, comprising four contemporary houses finished to an extremely high standard and boasting convenient private parking, fully enclosed and private rear gardens and far-reaching valley views." An entrance porch opens into an impressive open plan ground floor which is of a good size, providing lounge area to front, home office space and an attractive fitted kitchen with integrated appliances, ample space for a dining table and patio doors opening directly onto a private patio. There is a handy storage cupboard and cloakroom. The entire ground floor space benefits from mains gas underfloor central heating and the lounge area has a pleasant dual aspect. On the first floor are two double bedrooms, the master bedroom has a walk-in wardrobe space (which we are advised has plumbing in place for an ensuite if required) and lovely far-reaching views. The bathroom has a mixer shower over the bath with tiling to splash prone areas. Full gas central heating and double glazing. Outside to front are two private allocated parking spaces. To the rear is a fully enclosed garden with an initial patio fed from the kitchen with timber steps leading down to a lawned area. The garden is also accessed via a gated rear pathway. Each property has a LABC Structural warranty of 10 years. The properties are ready for occupation and are sure to appeal to a wide range of buyers. Please note: There will be a self run Management Company in place at the point of the last property to Complete. Fees are yet to be agreeable, however believed to be £200pa.