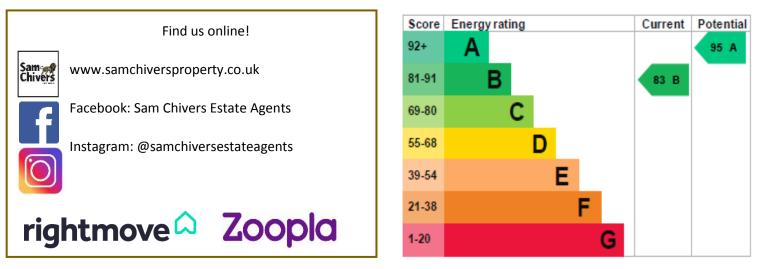

"Aldhelm Rise is a fantastic brand-new development, comprising four contemporary houses finished to an extremely high standard and boasting convenient private parking, fully enclosed and private rear gardens and far-reaching valley views." An entrance porch opens into an impressive open plan ground floor which is of a good size, providing lounge area to front, home office space and an attractive fitted kitchen with integrated appliances, ample space for a dining table and patio doors opening directly onto a private patio. There is a handy storage cupboard and cloakroom. The entire ground floor space benefits from mains gas underfloor central heating and the lounge area has a pleasant dual aspect. On the first floor are two double bedrooms, the master bedroom has a walk-in wardrobe space (which we are advised has plumbing in place for an ensuite if required) and lovely far-reaching views. The bathroom has a mixer shower over the bath with tiling to splash prone areas. Full gas central heating and double glazing. Outside to front are two private allocated parking spaces. To the rear is a fully enclosed garden with an initial patio fed from the kitchen with timber steps leading down to a lawned area. The garden is also accessed via a gated rear pathway. Each property has a LABC Structural warranty of 10 years. The properties are ready for occupation and are sure to appeal to a wide range of buyers. Please note: There will be a self run Management Company in place at the point of the last property to Complete. Fees are yet to be agreeable, however believed to be £200pa.