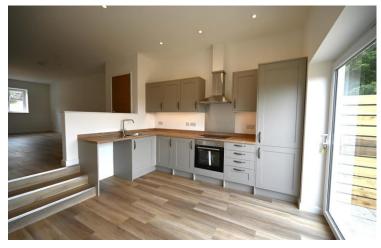

## 3 Aldhelm Rise Bowden Hill BA3 4EN

£259,950

- A superb terrace village home with far reaching views
- Light and airy lounge area with wood effect flooring
- Natural space for a home office desk
- Attractive fitted kitchen with ample space for a dining table
- Patio doors opening from the kitchen directly onto the rear garden
- Two double bedrooms, the master bedroom has contingency for an ensuite

"Aldhelm Rise is a fantastic brand-new development, comprising four contemporary houses finished to an extremely high standard and boasting convenient private parking, fully enclosed and private rear gardens and far-reaching valley views." An entrance porch opens into an impressive open plan ground floor which is of a good size, providing lounge area to front, home office space and an attractive fitted kitchen with integrated appliances, ample space for a dining table and patio doors opening directly onto a private patio. There is a handy storage cupboard and cloakroom. The entire ground floor space benefits from mains gas underfloor central heating and the lounge area has a pleasant dual aspect. On the first floor are two double bedrooms, the master bedroom has a walk-in wardrobe space (which we are advised has plumbing in place for an ensuite if required) and lovely far-reaching views. The bathroom has a mixer shower over the bath with tiling to splash prone areas. Full gas central heating and double glazing. Outside to front are two private allocated parking spaces. To the rear is a fully enclosed garden with an initial patio fed from the kitchen with timber steps leading down to a lawned area. The garden is also accessed via a gated rear pathway. Each property has a LABC Structural warranty of 10 years. The properties are ready for occupation and are sure to appeal to a wide range of buyers. Please note: There will be a self run Management Company in place at the point of the last property to Complete. Fees are yet to be agreeable, however believed to be £200pa.