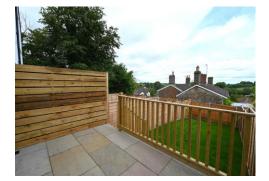

"Aldhelm Rise is a fantastic brand-new development, comprising four contemporary houses finished to an extremely high standard and boasting convenient private parking, fully enclosed and private rear gardens and far-reaching valley views." An entrance porch opens into an impressive open plan ground floor which is of a good size, providing lounge area to front, home office space and an attractive fitted kitchen with integrated appliances, ample space for a dining table and patio doors opening directly onto a private patio. There is a handy storage cupboard and cloakroom. The entire ground floor space benefits from mains gas underfloor central heating and the lounge area has a pleasant dual aspect. On the first floor are two double bedrooms, the master bedroom has a walk-in wardrobe space (which we are advised has plumbing in place for an ensuite if required) and lovely far-reaching views. The bathroom has a mixer shower over the bath with tiling to splash prone areas. Full gas central heating and double glazing. Outside to front are two private allocated parking spaces. To the rear is a fully enclosed garden with an initial patio fed from the kitchen with timber steps leading down to a lawned area. The garden is also accessed via a gated rear pathway. Each property has a LABC Structural warranty of 10 years. The properties are ready for occupation and are sure to appeal to a wide range of buyers. Please note: There will be a self run Management Company in place at the point of the last property to Complete. Fees are yet to be agreeable, however believed to be £200pa.