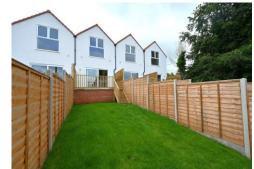

"Aldhelm Rise is a fantastic brand-new development, comprising four contemporary houses finished to an extremely high standard and boasting convenient private parking, fully enclosed and private rear gardens and far-reaching valley views." An entrance porch opens into an impressive open plan ground floor which is of a good size, providing lounge area to front, home office space and an attractive fitted kitchen with integrated appliances, ample space for a dining table and patio doors opening directly onto a private patio. There is a handy storage cupboard and cloakroom. The entire ground floor space benefits from mains gas underfloor central heating and the lounge area has a pleasant dual aspect. On the first floor are two double bedrooms, the master bedroom has a walk-in wardrobe space (which we are advised has plumbing in place for an ensuite if required) and lovely far-reaching views. The bathroom has a mixer shower over the bath with tiling to splash prone areas. Full gas central heating and double glazing. Outside to front are two private allocated parking spaces. To the rear is a fully enclosed garden with an initial patio fed from the kitchen with timber steps leading down to a lawned area. The garden is also accessed via a gated rear pathway. Each property has a LABC Structural warranty of 10 years. The properties are ready for occupation and are sure to appeal to a wide range of buyers. Please note: There will be a self run Management Company in place at the point of the last property to Complete. Fees are yet to be agreeable, however believed to be £200pa.